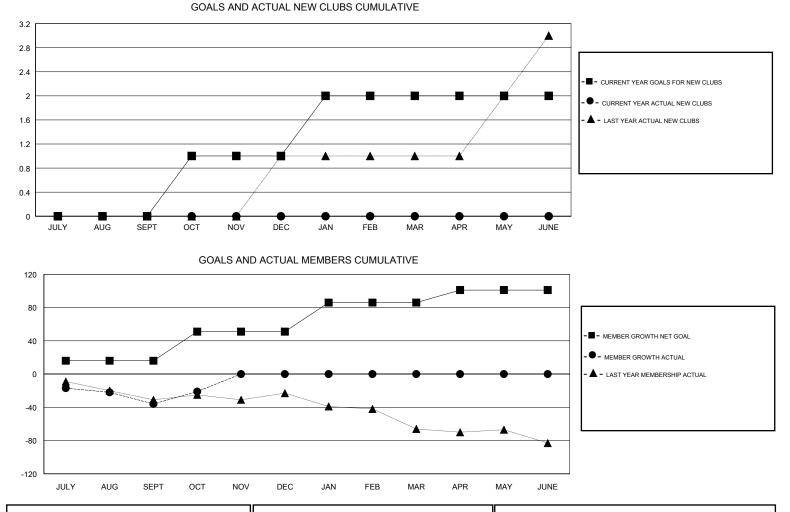

## STEVE ANTON

| GMT: STEVE    | ANTON         |           | LOCATION ILLINOIS |                       |                           |                         | GMT CA                                             |  |
|---------------|---------------|-----------|-------------------|-----------------------|---------------------------|-------------------------|----------------------------------------------------|--|
|               | Club          | S         |                   | Members               |                           |                         |                                                    |  |
|               | RESULTS FOR   | 2018-2019 |                   | RESULTS FOR 2018-2019 |                           |                         |                                                    |  |
| QUARTER       | NEW CLUB GOAL | NEW CLUBS | DROPPED CLUBS     | QUARTER               | MEMBER GROWTH NET<br>GOAL | MEMBER GROWTH<br>ACTUAL | DROPPED<br>MEMBERS ACTUAL<br>(including transfers) |  |
| JULY/AUG/SEPT | 0             | 0         | 1                 | JULY/AUG/SEPT         | 16                        | 36                      | 67                                                 |  |
| OCT/NOV/DEC   | 1             | 0         | 0                 | OCT/NOV/DEC           | 35                        | 32                      | 15                                                 |  |
| JAN/FEB/MAR   | 1             | 0         | 0                 | JAN/FEB/MAR           | 35                        | 0                       | 0                                                  |  |
| APR/MAY/JUNE  | 0             | 0         | 0                 | APR/MAY/JUNE          | 15                        | 0                       | 0                                                  |  |